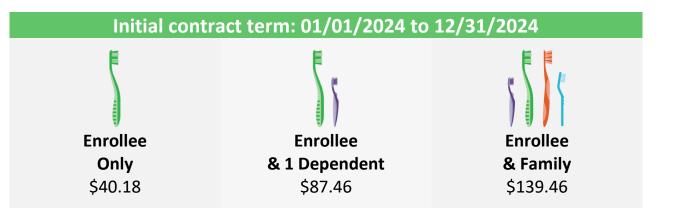

### 

Group: Mississippi Public Retiree Dental Option Plan: Delta Dental Dual Choice (In or out of Network Coverage <sup>™</sup> Full Contract term: 01/01/2024 to 12/31/2024

The above rates are not valid unless accompanied by the provisions in the attached pages.

# **MISSISSIPPI PUBLIC RETIREE Dental and Vision Application**

| Please complete the following information:                                                                                                                                                                                                                                                                     |               |              |           |                             |                           |               |                   |      |
|----------------------------------------------------------------------------------------------------------------------------------------------------------------------------------------------------------------------------------------------------------------------------------------------------------------|---------------|--------------|-----------|-----------------------------|---------------------------|---------------|-------------------|------|
| Social Security No                                                                                                                                                                                                                                                                                             | No. Last Name |              |           | First                       | MI                        | Date of Birth |                   |      |
|                                                                                                                                                                                                                                                                                                                |               |              |           |                             |                           |               | 1                 | 1    |
| Home Address                                                                                                                                                                                                                                                                                                   |               |              | Phone     |                             | Se                        |               |                   |      |
|                                                                                                                                                                                                                                                                                                                |               |              | -         | 1                           | ( )                       |               | M                 | F    |
| City                                                                                                                                                                                                                                                                                                           |               |              | State     | ZIP Code                    | Email Address             |               | Effective<br>Date |      |
|                                                                                                                                                                                                                                                                                                                |               |              |           |                             |                           |               |                   |      |
| Previous Public Er                                                                                                                                                                                                                                                                                             | mploy         | /er          |           |                             |                           |               |                   |      |
| I would like (check                                                                                                                                                                                                                                                                                            | k all th      | nat apply)   | Dental [  | ] Vision [                  | ]                         |               |                   |      |
| PLE                                                                                                                                                                                                                                                                                                            | EASE          | CHECK CC     | VERAG     | E TYPE FOR EACH             | DEPENDENT YOU             | LIST BELOW    | 1                 |      |
| First                                                                                                                                                                                                                                                                                                          |               | MI           | Last      |                             | Coverage.                 | Sex           | Birth             | Date |
| Spouse:                                                                                                                                                                                                                                                                                                        |               |              |           |                             | Dental Vision             | M 🗌 F 🗌       | 1                 | 1    |
| Child:                                                                                                                                                                                                                                                                                                         |               |              |           |                             | Dental Vision             | M 🗌 F 🗌       | /                 | 1    |
| Child:                                                                                                                                                                                                                                                                                                         |               |              |           |                             | □ Dental □ Vision         | M 🗌 F 🗌       | /                 | 1    |
| PLEASE CHECK                                                                                                                                                                                                                                                                                                   | DEL           | TA DENTAL    |           | ELTA DENTAL                 | DAVIS VISION              |               |                   |      |
| YOUR CHOICE(S)                                                                                                                                                                                                                                                                                                 | *In N<br>Plan | letwork Only |           | n or out of Network<br>Plan |                           |               |                   |      |
| Monthly Rates                                                                                                                                                                                                                                                                                                  |               |              | Delta Dei |                             | Davis Vision              |               |                   |      |
| Employee Only                                                                                                                                                                                                                                                                                                  |               | \$32.54 🗌    |           | \$40.18 🗌                   | Employee Only             | \$11.05       |                   |      |
| Employee + 1<br>Dependent                                                                                                                                                                                                                                                                                      |               | \$70.83 🗌    |           | \$87.46                     | Employee + 1<br>Dependent | \$18.07       |                   |      |
| Employee +<br>Family                                                                                                                                                                                                                                                                                           |               | \$112.94     |           | \$139.46                    | <b>Employee +</b> \$27.25 |               |                   |      |
| Family Family   By my signature below, I authorize Southern Administrators and Benefit Consultants, Inc. (SABC) or their agent   MWG, to initiate monthly electronic debits to my account listed below. The authority remains in effect unless SABC   receives a new form from me or I terminate the coverage. |               |              |           |                             |                           |               |                   |      |
|                                                                                                                                                                                                                                                                                                                |               |              |           |                             |                           |               |                   |      |
| Name on account:                                                                                                                                                                                                                                                                                               |               |              |           |                             |                           |               |                   |      |
| Financial Institution Name:                                                                                                                                                                                                                                                                                    |               |              |           |                             |                           |               |                   |      |
| Financial Institution City and State:                                                                                                                                                                                                                                                                          |               |              |           |                             |                           |               |                   |      |
| Financial Institution Routing/Transit Number (9 digits)                                                                                                                                                                                                                                                        |               |              |           |                             |                           |               |                   |      |
| Financial Institution Account Number:                                                                                                                                                                                                                                                                          |               |              |           |                             |                           |               |                   |      |
| Account Type Checking 🗌 Savings 🗌                                                                                                                                                                                                                                                                              |               |              |           |                             |                           |               |                   |      |
| L                                                                                                                                                                                                                                                                                                              |               |              |           |                             |                           |               |                   |      |