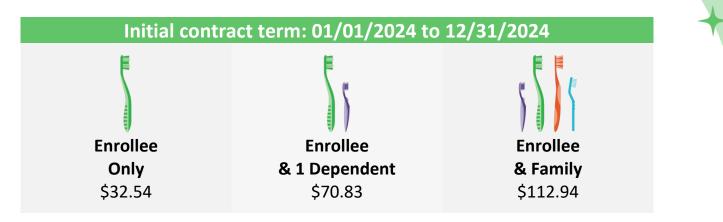

### 

**Group:** Mississippi Public Retiree Dental Option **Plan: IN NETWORK COVERAGE ONLY Full Contract term:** 01/01/2024 to 12/31/2024

The above rates are not valid unless accompanied by the provisions in the attached pages.

# **MISSISSIPPI PUBLIC RETIREE Dental and Vision Application**

| Please complete the following information:                                                                                                                                                                                                                                                                     |               |              |           |                             |                           |               |                   |      |
|----------------------------------------------------------------------------------------------------------------------------------------------------------------------------------------------------------------------------------------------------------------------------------------------------------------|---------------|--------------|-----------|-----------------------------|---------------------------|---------------|-------------------|------|
| Social Security No                                                                                                                                                                                                                                                                                             | No. Last Name |              |           | First                       | MI                        | Date of Birth |                   |      |
|                                                                                                                                                                                                                                                                                                                |               |              |           |                             |                           |               | 1                 | 1    |
| Home Address                                                                                                                                                                                                                                                                                                   |               |              | Phone     |                             | Se                        |               |                   |      |
|                                                                                                                                                                                                                                                                                                                |               |              | -         | 1                           | ( )                       |               | M                 | F    |
| City                                                                                                                                                                                                                                                                                                           |               |              | State     | ZIP Code                    | Email Address             |               | Effective<br>Date |      |
|                                                                                                                                                                                                                                                                                                                |               |              |           |                             |                           |               |                   |      |
| Previous Public Er                                                                                                                                                                                                                                                                                             | mploy         | /er          |           |                             |                           |               |                   |      |
| I would like (check                                                                                                                                                                                                                                                                                            | k all th      | nat apply)   | Dental [  | ] Vision [                  | ]                         |               |                   |      |
| PLE                                                                                                                                                                                                                                                                                                            | EASE          | CHECK CC     | VERAG     | E TYPE FOR EACH             | DEPENDENT YOU             | LIST BELOW    | 1                 |      |
| First                                                                                                                                                                                                                                                                                                          |               | MI           | Last      |                             | Coverage.                 | Sex           | Birth             | Date |
| Spouse:                                                                                                                                                                                                                                                                                                        |               |              |           |                             | Dental Vision             | M 🗌 F 🗌       | 1                 | 1    |
| Child:                                                                                                                                                                                                                                                                                                         |               |              |           |                             | Dental Vision             | M 🗌 F 🗌       | /                 | 1    |
| Child:                                                                                                                                                                                                                                                                                                         |               |              |           |                             | □ Dental □ Vision         | M 🗌 F 🗌       | /                 | 1    |
| PLEASE CHECK                                                                                                                                                                                                                                                                                                   | DEL           | TA DENTAL    |           | ELTA DENTAL                 | DAVIS VISION              |               |                   |      |
| YOUR CHOICE(S)                                                                                                                                                                                                                                                                                                 | *In N<br>Plan | letwork Only |           | n or out of Network<br>Plan |                           |               |                   |      |
| Monthly Rates                                                                                                                                                                                                                                                                                                  |               |              | Delta Dei |                             | Davis Vision              |               |                   |      |
| Employee Only                                                                                                                                                                                                                                                                                                  |               | \$32.54 🗌    |           | \$40.18 🗌                   | Employee Only             | \$11.05       |                   |      |
| Employee + 1<br>Dependent                                                                                                                                                                                                                                                                                      |               | \$70.83 🗌    |           | \$87.46                     | Employee + 1<br>Dependent | \$18.07       |                   |      |
| Employee +<br>Family                                                                                                                                                                                                                                                                                           |               | \$112.94     |           | \$139.46                    | <b>Employee +</b> \$27.25 |               |                   |      |
| Family Family   By my signature below, I authorize Southern Administrators and Benefit Consultants, Inc. (SABC) or their agent   MWG, to initiate monthly electronic debits to my account listed below. The authority remains in effect unless SABC   receives a new form from me or I terminate the coverage. |               |              |           |                             |                           |               |                   |      |
|                                                                                                                                                                                                                                                                                                                |               |              |           |                             |                           |               |                   |      |
| Name on account:                                                                                                                                                                                                                                                                                               |               |              |           |                             |                           |               |                   |      |
| Financial Institution Name:                                                                                                                                                                                                                                                                                    |               |              |           |                             |                           |               |                   |      |
| Financial Institution City and State:                                                                                                                                                                                                                                                                          |               |              |           |                             |                           |               |                   |      |
| Financial Institution Routing/Transit Number (9 digits)                                                                                                                                                                                                                                                        |               |              |           |                             |                           |               |                   |      |
| Financial Institution Account Number:                                                                                                                                                                                                                                                                          |               |              |           |                             |                           |               |                   |      |
| Account Type Checking 🗌 Savings 🗌                                                                                                                                                                                                                                                                              |               |              |           |                             |                           |               |                   |      |
| L                                                                                                                                                                                                                                                                                                              |               |              |           |                             |                           |               |                   |      |