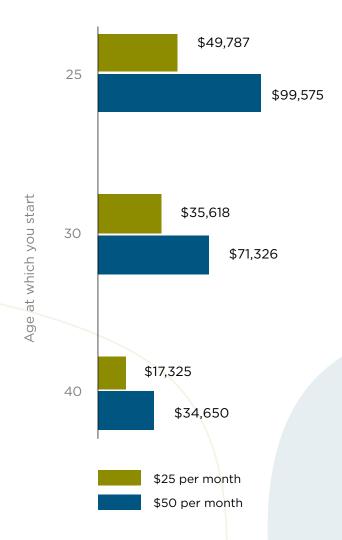

#### A little change can make a big difference

Once you have enrolled in Mississippi Deferred Compensation (MDC), consider the potential results of your contributions. You can start contributing to MDC with as little as \$25 per month. Look at the growth potential that a small change can make over time for your retirement.

FOR ILLUSTRATIVE PURPOSES ONLY. This hypothetical illustration is not intended as a projection or prediction of future investment results. It is intended to show how the number of years invested in the plan could affect participant account values. It assumes monthly contributions, an annual 6 percent hypothetical rate of return, reinvestment of earnings, retirement age of 65, and no withdrawals. This illustration does not reflect any associated charges, expenses, or fees. The tax-deferred accumulation would be reduced if these fees were deducted.