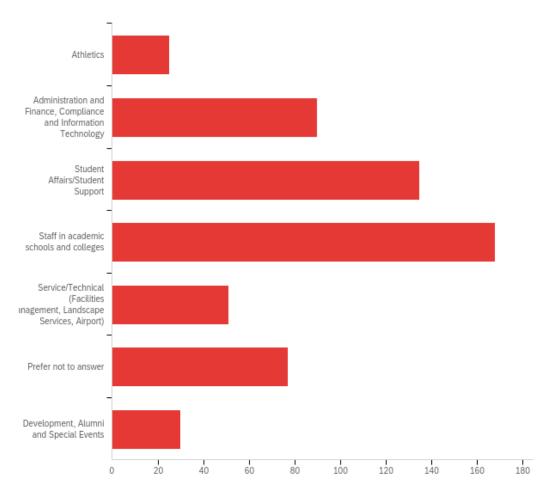

ity's success?



Q3 - How satisfied or dissatisfied are you with the strong bonds within the team including celebrating shared successes?



Q4 - How satisfied or dissatisfied are you with your ability to do meaningful work in your role?



Q5 - How satisfied or dissatisfied are you with your ability to apply your skills in your role?



#### Q6 - How satisfied or dissatisfied are you with your opportunities for career progression?



Q7 - How satisfied or dissatisfied are you with your relationship with your supervisor/manager?



# Q8 - Overall, how satisfied or dissatisfied are you with the University of Mississippi as an employer?





Q9 - Please share how long you have worked at the University of Mississippi.

#### Q10 - Which functional area matches your role with the University?