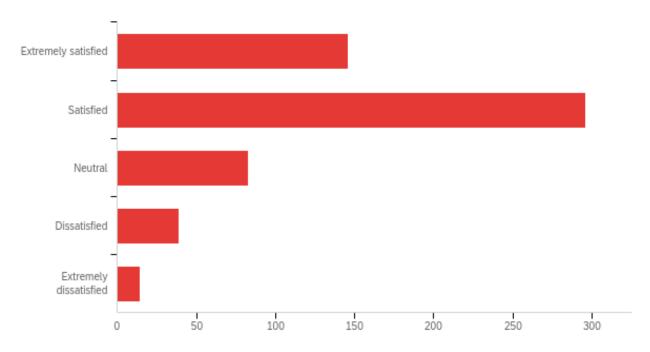

### Q1 - How satisfied or dissatisfied are you with your level of joy in the workplace?

Q2 - How satisfied or dissatisfied are you with your understanding of how your role impacts the University's success?

Q3 - How satisfied or dissatisfied are you with the strong bonds within the team including celebrating shared successes?

Q4 - How satisfied or dissatisfied are you with your ability to do meaningful work in your role?