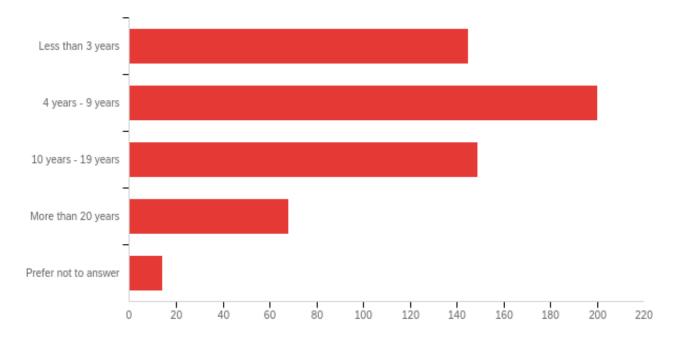

# Q8 - Overall, how satisfied or dissatisfied are you with the University of Mississippi as an employer?

Q9 - Please share how long you have worked at the University of Mississippi.