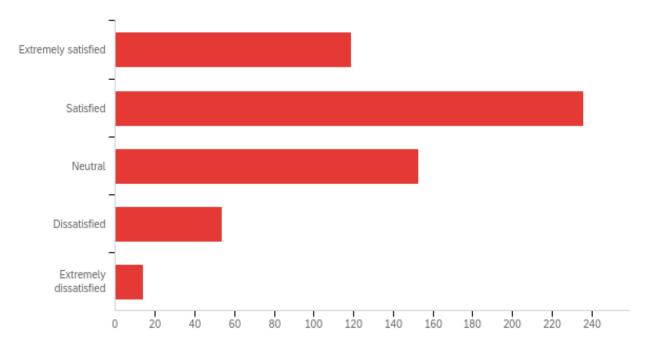

# Q8 - Overall, how satisfied or dissatisfied are you with the University of Mississippi as an employer?

Q9 - Please share how long you have worked at the University of Mississippi.