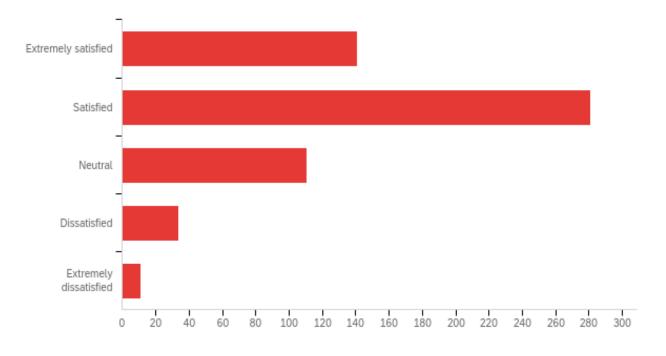

### Q1 - How satisfied or dissatisfied are you with your level of joy in the workplace?

Q2 - How satisfied or dissatisfied are you with your understanding of how your role impacts the University's success?