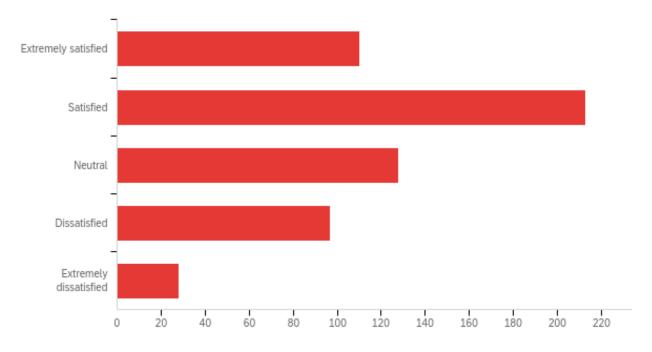

Q3 - How satisfied or dissatisfied are you with the strong bonds within the team including celebrating shared successes?

Q4 - How satisfied or dissatisfied are you with your ability to do meaningful work in your role?