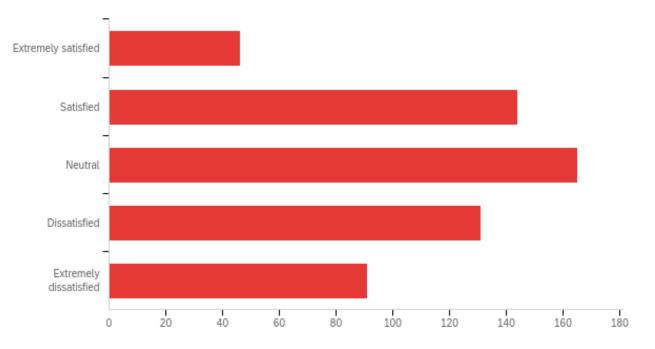

#### Q6 - How satisfied or dissatisfied are you with your opportunities for career progression?

Q7 - How satisfied or dissatisfied are you with your relationship with your supervisor/manager?