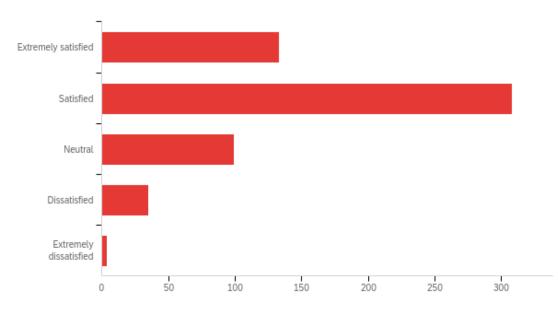

### Q1 - How satisfied or dissatisfied are you with your level of joy in the workplace?

Q2 - How satisfied or dissatisfied are you with your understanding of how your role impacts the University's success?