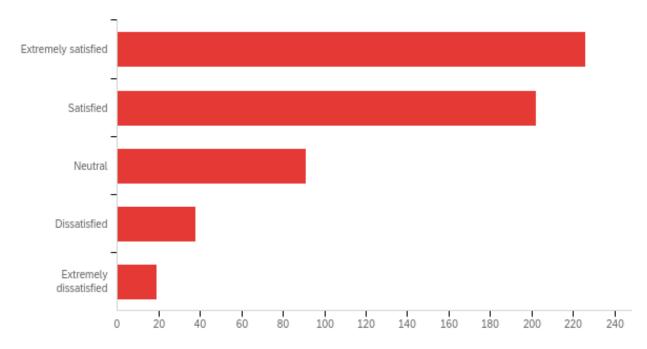

# Q8 - Overall, how satisfied or dissatisfied are you with the University of Mississippi as an employer?

Q9 - Please share how long you have worked at the University of Mississippi.