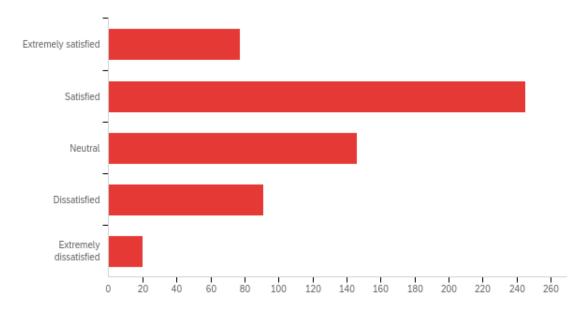

### Q1 - How satisfied or dissatisfied are you with your level of joy in the workplace?

Q2 - How satisfied or dissatisfied are you with your understanding of how your role impacts the University's success?